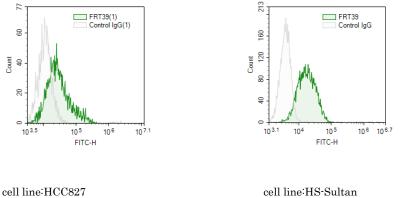

Species : mouse, monoclonal

Isotype : IgG1,  $\kappa$ 

Antigen : MIA-PaCa2/Human

**Specificity**: human (others not tested) This antibody is specific to CD224.

cell line:HCC827 2<sup>nd</sup> antibody:anti-mouse IgG FITC

cell line:HS-Sultan 2<sup>nd</sup> antibody:anti-mouse IgG FITC

Applications: Flow Cytometry (FC), ImmunoPrecipitation (IP)

**Research Use**: For research use only, not for use in diagnostic procedures.